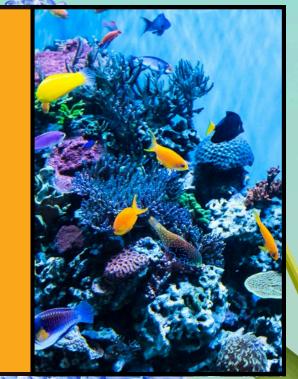

#### Silverton Aquarium - June 13th | 10:00 AM - 1:00 PM | \$2

The 117,000 gallon saltwater aquarium is home to more than 4,000 tropical fish, stingrays, eels and sharks and interactive fish feeding shows. The mermaids swim among the fish and do everything from blowing bubbles to interacting with patrons watching from the outside. But the mermaids are more than just pretty ladies donning colorful fins. These women have various backgrounds, from synchronized and competitive swimming to ballet. You'll see them twirl, flip, dance and do other fun stunts. Given the aquarium is within the Silverton casino there are plenty other various things to do and food places to eat from!