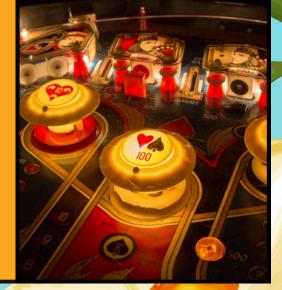

# Pinball Hall of Fame - June 6th | 10:00 AM - 1:00 PM | Free

The Pinball Hall of Fame is a mecca for gaming enthusiasts, just bring plenty of quarters! With over 200 vintage pinball machines on display, it's a place where visitors can relive their childhood and enjoy some competitive gaming for free. **Each machine costs just 25 to 50 cents to play, and the proceeds support local charities.** Located just on the Las Vegas Strip near Mandalay Bay, this place is not to be missed.