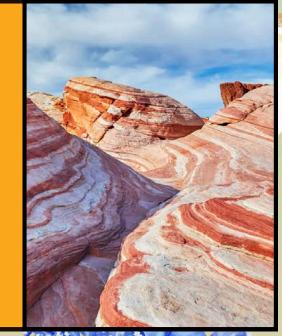

#### Valley of Fire Hike - May 30th | 7:00 AM - 1:00 PM | \$2

World-renowned for its 40,000 acres of bright red Aztec sandstone outcrops nestled in gray and tan limestone, Valley of Fire State Park contains ancient, petrified trees and petroglyphs dating back more than 2,000 years. A Visitor Center provides exhibits on the geology, ecology, prehistory and history of the park and nearby region. Many intriguing hikes are available to visitors. Inquire at the Visitor Center for suggestions on day hikes of varying length and terrain.